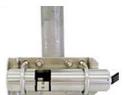

## SS Checker

# TS-1000-D

## **Specifications**

| Description              | SS Checker                                                                                    |                               |  |
|--------------------------|-----------------------------------------------------------------------------------------------|-------------------------------|--|
| Model                    | TS-1000-D                                                                                     | TS-1000SP-D<br>(For seawater) |  |
| Measurement range        | SS: 0.0 to 1000 mg/L (kaolin)<br>Transparency: 0 to 100 cm (JIS K 0102: 2016)                 |                               |  |
| Display<br>resolution    | SS) 0.0 to 49.9 mg/L: 0.1 mg/L<br>50 to 1000 mg/L: 1 mg/L<br>Transparency) 0 to 100 cm : 1 cm |                               |  |
| Power supply voltage     | 24 VDC ±10%                                                                                   |                               |  |
| Current consumption      | Normal: 15 mA max.<br>During cleaning: 130 mA max.                                            |                               |  |
| Communication (function) | MODBUS (RTU/ASCII)                                                                            |                               |  |
| Cleaning system          | Wiper cleaning system                                                                         |                               |  |
| Operating temperature    | 0 to 40°C (unfrozen)                                                                          |                               |  |
| Major material           | Body: SUS316L                                                                                 | Body: SUS3294J4L              |  |
|                          | Sapphire glass, Fluorocarbon rubber, EPDM, POM                                                |                               |  |
| Dimensions               | Φ32 x 163 (exclude mounting attachment)                                                       |                               |  |
| Weight                   | Approx. 930 g                                                                                 |                               |  |
| Degree of protection     | IP68, maximum depth of 2 meters<br>(underwater type)                                          |                               |  |