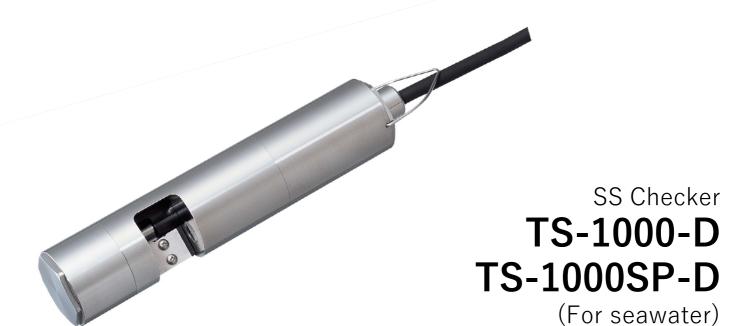

## Easy-to-use for SS and transparency

\* Measurement item must be selected.



## ■Built-in wiping cleaning system certainly keeps lenses clean.

Check and clean the window surface once every month.



# **"Easy to clean" scratch-proof sapphire glass for the optical windows.**

The optical windows are made of hard-to-scratch sapphire glass. It enables you to scrub the window surface without proble

# ■ Compact size can fit into any installation site.

The compact design makes it possible to install any places.



# ■ Can be measured by switching SS and transparency.

- Measurement range;
   SS: 0.0 to 1000 mg/L (kaolin)
   Transparency: 0 to 100 cm (JIS K 0102: 2016)
- display resolution;
  SS) 0.0 to 49.9 mg/L (0.1 mg/L)
  50 to 1000 mg/L (1 mg/L)
  Transparency) 0 to 100 cm (1 cm)

#### Applications









## SS Checker

# TS-1000-D

## **Specifications**

| De