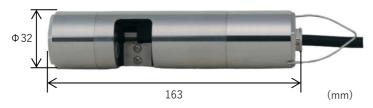

# ■ Compact size can fit into any installation site.

The compact design makes it possible to install any places.

## Dimensions