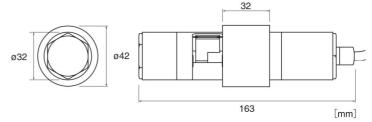

## Dimensions

## **Specifications**

| Description              | SS Checker                                                                                    |                               |  |
|--------------------------|-----------------------------------------------------------------------------------------------|-------------------------------|--|
| Model                    | TS-1000-D                                                                                     | TS-1000SP-D<br>(For seawater) |  |
| Measurement range        | SS: 0.0 to 1000 mg/L (kaolin)<br>Transparency: 0 to 100 cm (JIS K 0102: 2016)                 |                               |  |
| Display<br>resolution    | SS) 0.0 to 49.9 mg/L: 0.1 mg/L<br>50 to 1000 mg/L: 1 mg/L<br>Transparency) 0 to 100 cm : 1 cm |                               |  |
| Power supply voltage     | 24 VDC ±10%                                                                                   |                               |  |
| Current consumption      | Normal: 15 mA max.<br>During cleaning: 130 mA max.                                            |                               |  |
| Communication (function) | MODBUS (RTU/ASCII)                                                                            |                               |  |
| Cleaning system          | Wiper cleaning system                                                                         |                               |  |
| Operating temperature    | 0 to 40°C (unfrozen)                                                                          |                               |  |
| Major material           | Body: SUS316L                                                                                 | Body: SUS3294J4L              |  |
|                          | Sapphire glass, Fluorocarbon rubber, EPDM, POM                                                |                               |  |
| Dimensions               | Φ32 x 163 (exclude mounting attachment)                                                       |                               |  |
| Weight                   | Approx. 930 g                                                                                 |                               |  |
| Degree of protection     | IP68, maximum depth of 2 meters<br>(underwater type)                                          |                               |  |