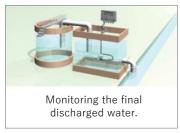

or SS and transparency

\* Measurement item must be selected.



## ■Built-in wiping cleaning system certainly keeps lenses clean.

Check and clean the window surface once every month.



# **"Easy to clean" scratch-proof sapphire glass for the optical windows.**

The optical windows are made of hard-to-scratch sapphire glass. It enables you to scrub the window surface without proble

# ■ Compact size can fit into any installation site.

The compact design makes it possible to install any places.



# ■ Can be measured by switching SS and transparency.

- Measurement range;
   SS: 0.0 to 1000 mg/L (kaolin)
   Transparency: 0 to 100 cm (JIS K 0102: 2016)
- display resolution;
  SS) 0.0 to 49.9 mg/L (0.1 mg/L)
  50 to 1000 mg/L (1 mg/L)
  Transparency) 0 to 100 cm (1 cm)

#### Applications









## SS Checker

# TS-1000-D

## **Specifications**

| Description              | SS Checker                                                                                    |                               |  |
|--------------------------|-----------------------------------------------------------------------------------------------|-------------------------------|--|
| Model                    | TS-1000-D                                                                                     | TS-1000SP-D<br>(For seawater) |  |
| Measurement range        | SS: 0.0 to 1000 mg/L (kaolin)<br>Transparency: 0 to 100 cm (JIS K 0102: 2016)                 |                               |  |
| Display<br>resolution    | SS) 0.0 to 49.9 mg/L: 0.1 mg/L<br>50 to 1000 mg/L: 1 mg/L<br>Transparenc