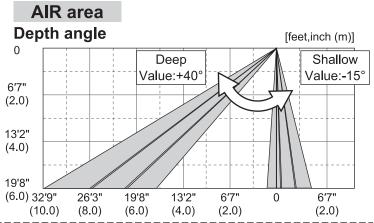

## **DETECTION AREA**

Active infrared reflection (\*2) : Microwave area 0 to +50° Depth angle adjustment

AIR area -15 to +40° : 12 to 24VAC ±10% (50/60Hz) Power supply 12 to 30DVC ±10%

Power consumption : < 3.5W (< 5.0VA at AC)