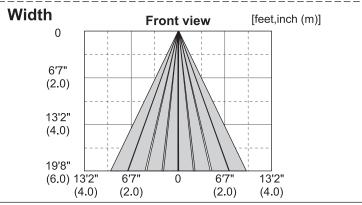

## **DETECTION AREA**









## **SPECIFICATIONS**

## OAM-EXPLORER US

Model : OAM-EXPLORER

Color Black

Mounting height 6'7" to 19'8" (2.0m to 6.0m) (\*1)

Transmitter frequency : 24.2GHz Transmitter radiated power : < 12.7dBm

Detection area See Detection area Detection method : Microwave Doppler effect

Active infrared reflection (\*2) : Microwave area 0 to +50° Depth angle adjustment

AIR area -15 to +40° : 12 to 24VAC ±10% (50/60Hz) Power supply 12 to 30DVC ±10%

Power consumption : < 3.5W (< 5.0VA at AC)

: See Checking Operation indicator

Output hold time : Approx. 0.5 sec. (Selectable via app) Response time : < 0.3 sec. (Selectable via app)

Operating temperature : -31 to 131 °F (-35 to +55°C)

Operating humidity : < 80%

Communication method : Bluetooth LE Activation output

: Form A relay 50V 0.3A M