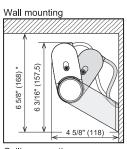

ing humidity : < 80%

Communication method : Bluetooth LE Activation output

: Form A relay 50V 0.3A Max. (Resistance load)

: Form B relay 50V 0.3A Max. Supplemental safety output

(Resistance load)

AUX output (\*3) : Form A relay 50V 0.3A Max.

(Resistance load) Protection degree : ÎP65 / NEMA4 Weight : 21.2oz (600g) : 1 Operation manual Accessories 2 Mounting screws

1 Mounting template 1 Cable 32'10" (10m)



**NOTE** The specifications given herein are subject to change without prior notice due to improvements.

- \* 1: A person can be detected at an installation height up to 17'1" (5.2m).
- \* 2: Active infrared reflection has a presence detection function.
- \* 3: The sensor can send an output to other devices such as a flashing light and alert sound.



## **OUTER DIMENSIONS**







[inch(mm)]