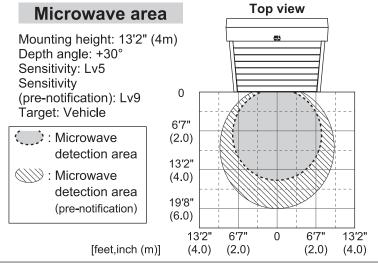

## **DETECTION AREA**

## OAM-EXPLORER US

Model : OAM-EXPLORER

Color Black

Mounting height 6'7" to 19'8" (2.0m to 6.0m) (\*1)

Transmitter frequency : 24.2GHz Transmitter radiated power : < 12.7dBm

Detection area See Detection area Detection method : Microwave Doppler effect

Active infrared reflection (\*2) : Microwave area 0 to +50° Depth angle adjustment

AIR area -15 to +40° : 12 to 24VAC ±10% (50/60Hz) Power supply 12 to 30DVC ±10%

Power consumption : < 3.5W (< 5.0VA at AC)