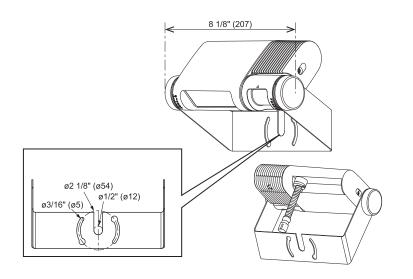

ating humidity : < 80%

Communication method : Bluetooth LE Activation output

: Form A relay 50V 0.3A Max. (Resistance load)

: Form B relay 50V 0.3A Max. Supplemental safety output

(Resistance load)

AUX output (\*3) : Form A relay 50V 0.3A Max.

(Resistance load) Protection degree : ÎP65 / NEMA4 Weight : 21.2oz (600g) : 1 Operation manual Accessories 2 Mounting screws

1 Mounting template 1 Cable 32'10" (10m)



**NOTE** The specifications given herein are subject to change without prior notice due to improvements.

- \* 1: A person can be detected at an installation height up to 17'1" (5.2m).
- \* 2: Active infrared reflection has a presence detection function.
- \* 3: The sensor can send an output to other devices such as a flashing light and alert sound.



## **OUTER DIMENSIONS**







[inch(mm)]