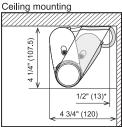

g humidity : < 80%

Communication method : Bluetooth LE Activation output

: Form A relay 50V 0.3A Max. (Resistance load)

: Form B relay 50V 0.3A Max. Supplemental safety output

(Resistance load)

AUX output (\*3) : Form A relay 50V 0.3A Max.

(Resistance load) Protection degree : ÎP65 / NEMA4 Weight : 21.2oz (600g) : 1 Operation manual Accessories 2 Mounting screws

1 Mounting template 1 Cable 32'10" (10m)



**NOTE** The specifications given herein are subject to change without prior notice due to improvements.

- \* 1: A person can be detected at an installation height up to 17'1" (5.2m).
- \* 2: Active infrared reflection has a presence detection function.
- \* 3: The sensor can send an output to other devices such as a flashing light and alert sound.



## **OUTER DIMENSIONS**







[inch(mm)]