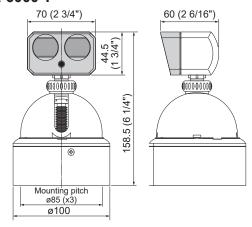

| NPN 40mA Max.<br>/ 24VDC                           | "Form A" relay 100VAC 1A<br>30VDC 0.1A Max. |
| Relay hold time                | Approx. 0.5sec.                                    |                                             |
| Operating temperature          | -20 to +55°C (-4 to 131°F)                         |                                             |
| Weight                         | 200g (7.1oz)                                       | 290g (10.2oz)                               |
| Accessories                    | Operation manual Mounting screws Mounting template |                                             |

NOTE The specifications herein are subject to change without prior notice due to improvements.



## **OUTER DIMENSIONS**

## OA-6000 T



## **OA-6000S**



[ mm (inch)]