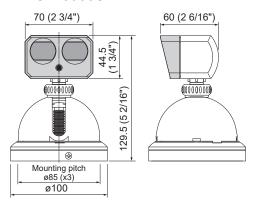

| NPN 40mA Max.<br>/ 24VDC                           | "Form A" relay 100VAC 1A<br>30VDC 0.1A Max. |
| Relay hold time                | Approx. 0.5sec.                                    |                                             |
| Operating temperature          | -20 to +55°C (-4 to 131°F)                         |                                             |
| Weight                         | 200g (7.1oz)                                       | 290g (10.2oz)                               |
| Accessories                    | Operation manual Mounting screws Mounting template |                                             |

NOTE The specifications herein are subject to change without prior notice due to improvements.



## **OUTER DIMENSIONS**

## OA-6000 T



## **OA-6000S**



[ mm (inch)]