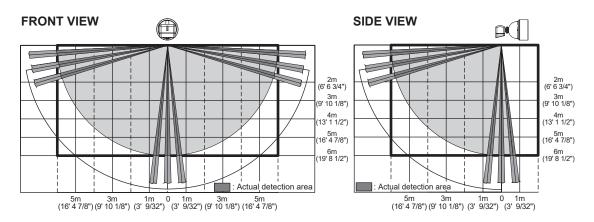

## **DETECTION AREA**

NOTE The actual detection area may become smaller depending on the ambient light, the color / material of the object or the floor as well as the entry speed of the object.

| Model                          | OA-6000S                                           | OA-6000T                                    |
|--------------------------------|----------------------------------------------------|---------------------------------------------|
| Detection range                | 2.0 to 6.0m (6' 6 3/4" to 19' 8 1/2")              |                                             |
| Detection method               | Active infrared reflection method                  |                                             |
| Detection range (Vertical)     | -80° to +80° (Deep/Shallow)                        |                                             |
| Detection range (Right & Left) | 360°                                               |                                             |
| Power supply                   | 24VDC                                              |                                             |
| Power consumption              | < 1.5W (24VDC)                                     | < 2.5W (24VDC)                              |
| Current consumption            | < 65mA (24VDC)                                     | < 105mA (24VDC)                             |
| Operation indicator            | Stand-by                                           | : LED ON                                    |
|                                | Detection                                          | : LED OFF                                   |
|                                | Infinite detection: LED blinking                   |                                             |
| Output                         | NPN 40mA Max.<br>/ 24VDC                           | "Form A" relay 100VAC 1A<br>30VDC 0.1A Max. |
| Relay hold time                | Approx. 0.5sec.                                    |                                             |
| Operating temperature          | -20 to +55°C (-4 to 131°F)                         |                                             |
| Weight                         | 200g (7.1oz)                                       | 290g (10.2oz)                               |
| Accessories                    | Operation manual Mounting screws Mounting template |                                             |