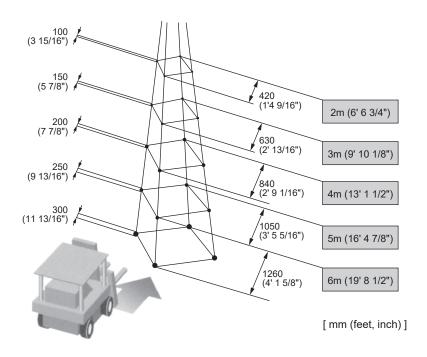

## **DETECTION AREA**

NOTE The actual detection area may become smaller depending on the ambient light, the color / material of the object or the floor as well as the entry speed of the object.

| Model                          | OA-6000S                                           | OA-6000T                                    |
|--------------------------------|----------------------------------------------------|---------------------------------------------|
| Detection range                | 2.0 to 6.0m (6' 6 3/4" to 19' 8 1/2")              |                                             |
| Detection method               | Active infrared reflection method                  |                                             |
| Detection range (Vertical)     | -80° to +80° (Deep/Shallow)                        |                                             |
| Detection range (Right & Left) | 360°                                               |                                             |
| Power supply                   | 24VDC                                              |                                             |
| Power consumption              | < 1.5W (24VDC)                                     | < 2.5W (24VDC)                              |
| Current consumption            | < 65mA (24VDC)                                     | < 105mA (24VDC)                             |
| Operation indicator            | Stand-by                                           | : LED ON                                    |
|                                | Detection                                          | : LED OFF                                   |
|                                | Infinite detection: LED blinking                   |                                             |
| Output                         | NPN 40mA Max.<br>/ 24VDC                           | "Form A" relay 100VAC 1A<br>30VDC 0.1A Max. |
| Relay hold time                | Approx. 0.5sec.                                    |                                             |
| Operating temperature          | -20 to +55°C (-4 to 131°F)                         |                                             |
| Weight                         | 200g (7.1oz)                                       | 290g (10.2oz)                               |
| Accessories                    | Operation manual Mounting screws Mounting template |                                             |