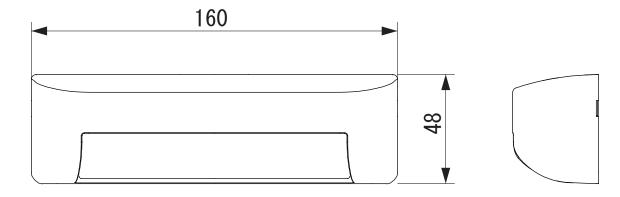

: IP54

: 120g (4.2oz) : 1 Cable 2.5m (8'2")

1 Operation manual

2 Mounting screws

The specifications herein are subject to change without prior notice due to improvements.

[inch (mm)]