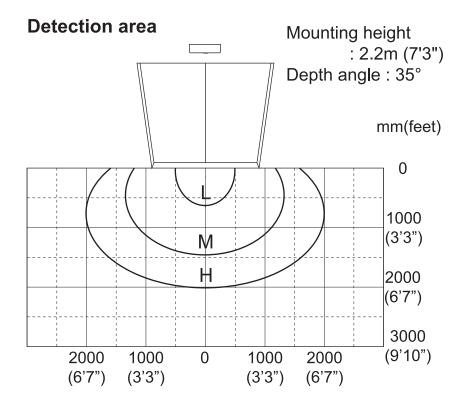

## **OM-104C**

Model Cover color Mounting height Detection method Power frequency Power density Detection area Detection area : See ADJUSTIMENT Minimum detection speed : 5cm(1 15/16")/sec. Vertical adjustment : +35° to +55° (5° per click ) (without stopper) : +25° to +55° (5° per click ) Power supply

Power consumption Current draw Operation indicator

: OM-104C : Silver / Black : 2.0 (6'7") to 3.5m (11'5") : Microwave doppler effect : 24.125GHz : <20dBm : See ADJUSTMENT : 12 to 24VAC( ±10%) 12 to 30VDC( ±10%) : < 0.7W(<1.3VA at AC) : < 45mA (at 12VDC) : Red / Stand-by None / Detection Red blinking / Set-up