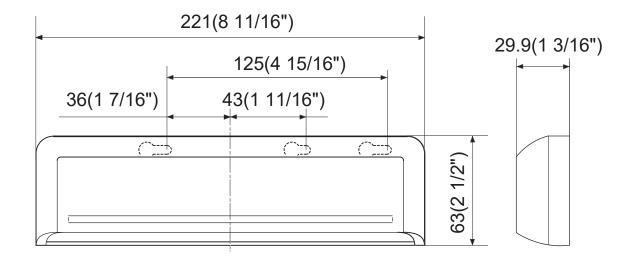

## **OA-PRESENCE**

## **OA-PRESENCE**

| Max.                                                                                          |  |  |
|-----------------------------------------------------------------------------------------------|--|--|
|                                                                                               |  |  |
|                                                                                               |  |  |
|                                                                                               |  |  |
| ⊦131°F)                                                                                       |  |  |
| ,                                                                                             |  |  |
|                                                                                               |  |  |
|                                                                                               |  |  |
|                                                                                               |  |  |
|                                                                                               |  |  |
|                                                                                               |  |  |
|                                                                                               |  |  |
| *The specifications herein are subject to change without<br>prior notice due to improvements. |  |  |
| +                                                                                             |  |  |