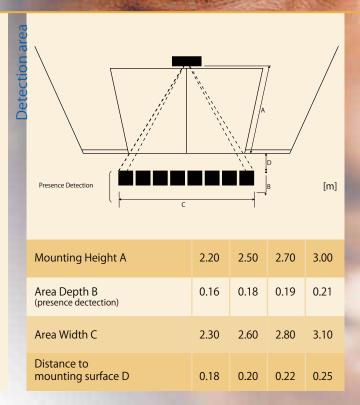

## Active Infrared Door Sensor

Model

Mounting Height

**Detection Area** Adjustments

**Detection Technique** 

**Power Supply Current Draw** 

Power/Operating Indicator

**Output Contact** 

Relay Hold Time

**Operating Temperature** 

**Outer Domensions** 

Weight

Accessories

Available

**OA-Presence** 

max. 3.0 m. (9'10")

Depth  $4^{\circ}$ , in or out Width  $7^{\circ}$ , left or right

Active infrared

(near infrared reflection)

12 - 24V AC/DC

160mA max.

Green LED ON: standby

Red LED ON: presence detection

Form C relay 50V, 0.3A (resistance load)

Approx. 0.5 Sec

-20° C - +55° C (4° F - +131° F)

221 x 63 x 29.9 mm (w x h x d)

3 m Connection cable with plug

2 Mounting screws Mounting template

Area adjustment tool

Silver (OA-Presence (S)) and black

(OA-Presence (BL))