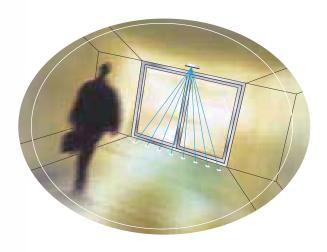

## <u>Security</u>

The Optex OA-Presence can serve as an extra threshold safety to prevent early closing of the door. Besides, there is also the possibility to position the sensor to create extra safety against pinch off near the door leaf during the opening movement. In both case the sensor detects persons or objects as long as they are in the threshold area, even if they stop or pause. As threshold safety, the sensor will order the door to open until the person or object has left the area. In case of safety behind the door leaf, the sensor will send a contact to the device, where after the automatic door can be sent, for instance, into a slow mode function.

Depth  $4^{\circ}$ , in or out Width  $7^{\circ}$ , left or right

Active infrared

(near infrared reflection)

12 - 24V AC/DC

160mA max.

Green LED ON: standby

Red LED ON: presence detection

Form C relay 50V, 0.3A (resistance load)