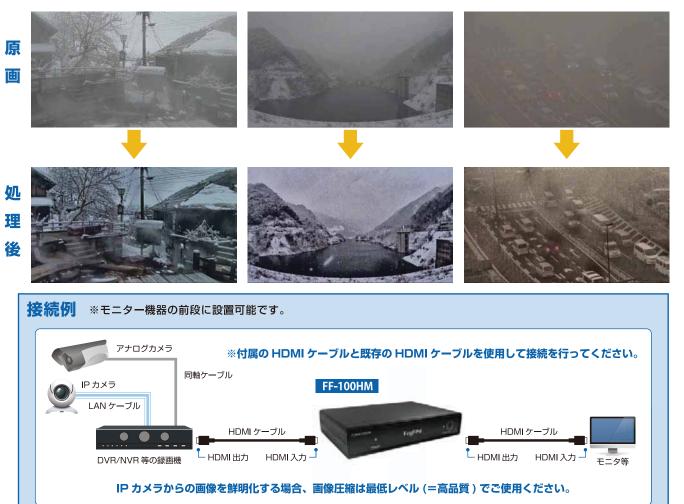

#### 特徴

- 霧・モヤ・煙・水蒸気・粉塵・砂塵等の改善に特化した 鮮明化アルゴリズムを搭載
- HDMI インタフェース対応で設置が容易
- 各種解像度 (フル HD、HD、SD など) に自動で対応
- 音声信号(リニア PCM 2ch. 24bit/48KHz)対応
- リモート端子により鮮明化 ON/OFF の遠隔制御が可能
- コンパクト設計

画像鮮明化シリーズ

## 鮮明化サンプル

| 項目      |         | 仕様                                                                                                                                                                                                                                              |
|---------|---------|-------------------------------------------------------------------------------------------------------------------------------------------------------------------------------------------------------------------------------------------------|
| 入出力映像規格 |         | HDMI 1.4b                                                                                                                                                                                                                                       |
| 入出力信号形式 |         | FullHD(1920×1080 60(59,94)p/50p/60(59,94)i/50i)<br>HD(1280×720 60(59,94)p/50p)<br>WXGA+(1440x900 60p)<br>SXGA(1280×1024 60p), Quad-VGA(1280x960 60p)<br>XGA(1024x768 60p), SVGA(800x600 60p)<br>SD(720×480 60(59,94)p<br>VGA(640×480 60(59,94)p |
| 入出力信号端子 |         | HDMI コネクタ ( ロック用ネジ穴 (M3) 付き )                                                                                                                                                                                                                   |
| 機能      | 音声信号    | リニア PCM 2ch. 24bit/48KHz                                                                                                                                                                                                                        |
|         | CEC     | 非対応                                                                                                                                                                                                                                             |
|         | HDCP    | 非対応                                                                                                                                                                                                                                             |
|         | ARC     | 非対応                                                                                                                                                                                                                                             |
|         | パススルー   | なし                                                                                                                                                                                                                                              |
|         | 画像鮮明化処理 | スイッチにて ON/OFF 切替可能(リモート制御優先)                                                                                                                                                                                                                    |
|         | リモート制御  | 画像鮮明化 ON/OFF 切替用リモート端子(絶縁)                                                                                                                                                                                                                      |
|         |         | AC100 ~ 240V±10% 50/60Hz( 付属 AC アダプタ )                                                                                                                                                                                                          |
| 消費電力    |         | 10W                                                                                                                                                                                                                                             |
| 環境条件    |         | 温度:0℃~ 40℃ 湿度:20%~ 80%(結露なきこと)                                                                                                                                                                                                                  |
| 質量      |         | 700g (AC アダプタを除く )                                                                                                                                                                                                                              |
| 外形寸法    |         | 214mm(W) x 143mm(D) x 44mm(H)                                                                                                                                                                                                                   |